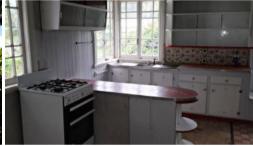

## Cute Cottage looking for new Owner

Set on a large block with rear access this two bedroom cottage has lots to offer. Spacious living areas and entry hall with polished floors though out. Many of the original Art Deco features are intact, with built in cupboards window over hangs and other attractive features. The kitchen has both a electric and slow combustion stove . Agreat investment or a home of your own.