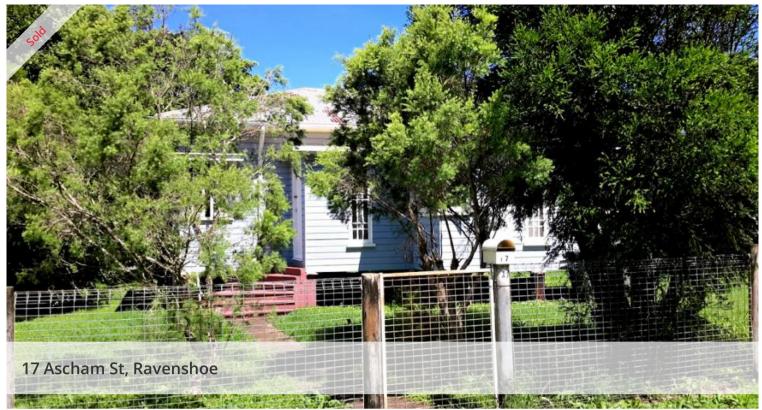

## Cute Cottage looking for new Owner

Set on a large block with rear access this two bedroom cottage has lots to offer. Spacious living areas and entry hall with polished floors though out. Many of the original Art Deco features are intact, with built in cupboards window over hangs and other attractive features. The kitchen has both a electric and slow combustion stove . Agreat investment or a home of your own.