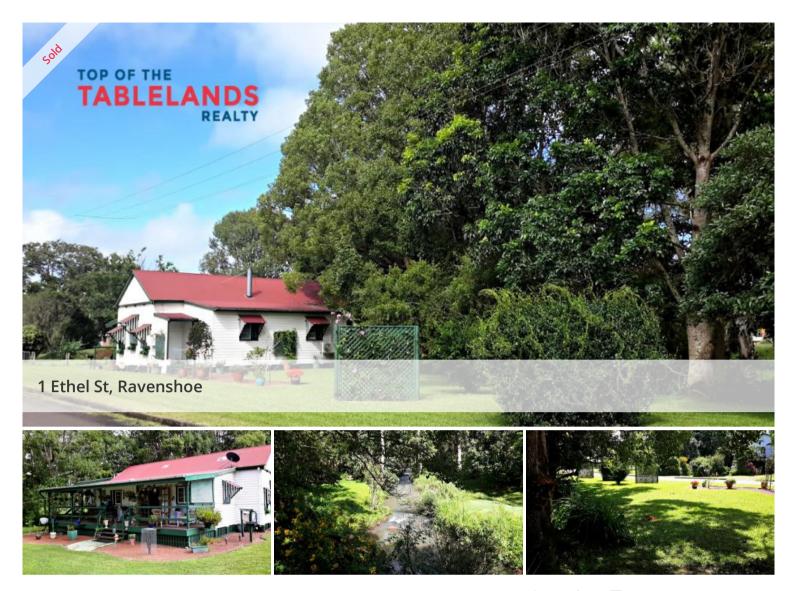

Ravenshoe Gem centrally located with creek . Oposite park land What a stunner

Fully renovated wood home set in stunning gardens a stones throw to the center of town yet private. Comes with Riparian rights most unusual, these views need to be seen to be believed, sit in the pergola watch and listen as nature comes to you with the sound of flowing water. Large outdoor entertainment area, and even larger living space inside this gem of a home call Chris 0740976630