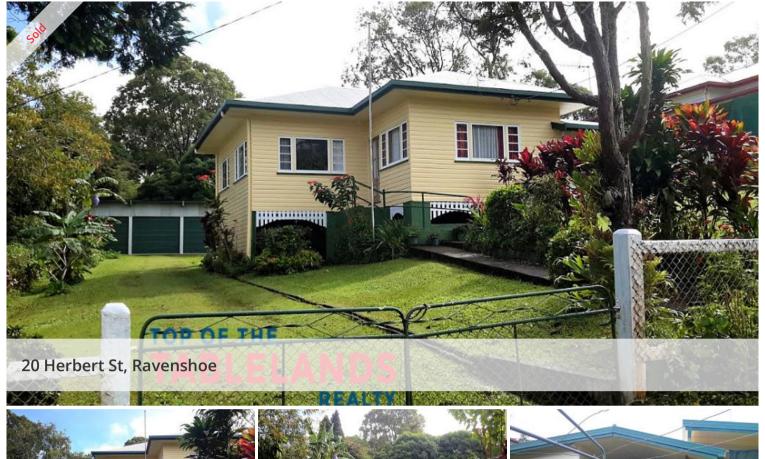

## Well presented timber beauty

Elevated block with large timber home, three bay garage and top gardens. Open living with sun room come dining room, the back of the home also has a separate room for storage or what ever you desire. Original timbers through out lend to the authentisity of this property call Chris 0740976630

## 

Price SOLD for \$235,000
Property Type Residential

Property ID 145 Land Area 1,012 m2