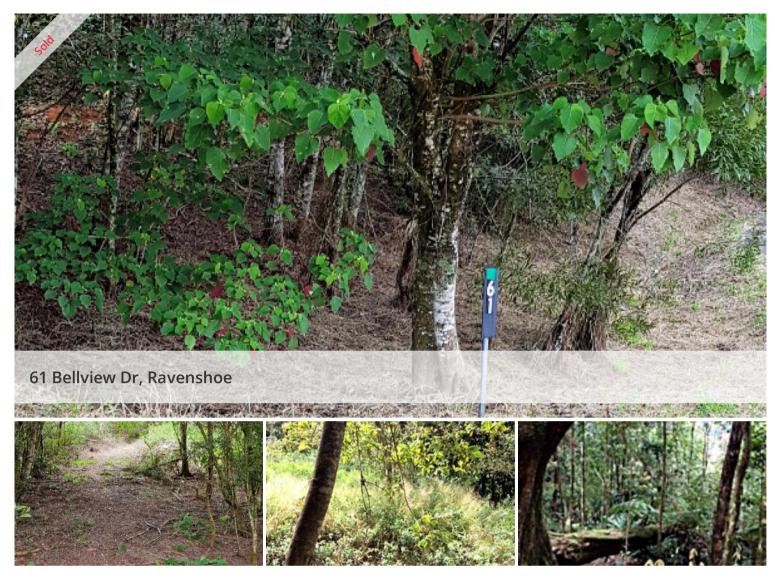

## Something Special,,,108 meters of Vine creek Frontage

This is special, 108 meters of vine creek frontage on a near virgin block. Large rain forest trees are in abundance on this private parcel of heaven.Power and water connected to front of block call Chris 0740976630