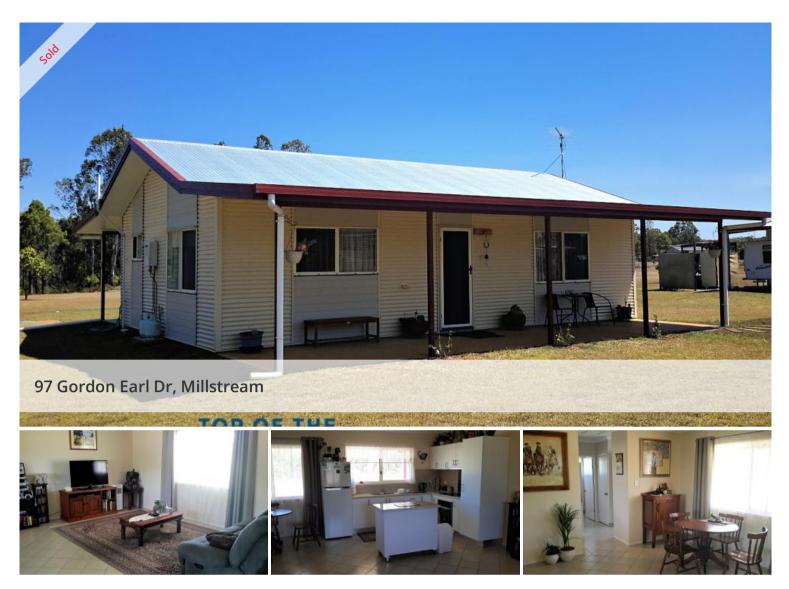

Lovely flat block with new home and good shed.

Offering a Gordon Earl gem. Well established gardens surround this little gem, tiled through out with the feel of a new home. Gas appliance , good shed and car port built ins and storage call Chris 0740976630

## 🔚 1 🔊 1 🖨 6 🗔 1.00 ha

| Price         | SOLD for \$285,000 |
|---------------|--------------------|
| Property Type | Residential        |
| Property ID   | 161                |
| Land Area     | 1.00 ha            |