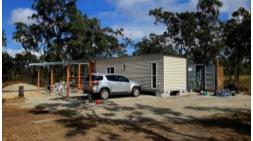

## Best Block on the Millstream. Double Gorge Views

Amazing opertunity...The block at the end of Millstream Parade with a double view of the Millstream. Water is acessable with your own smimming hole in a private location. A converted 40 ft shipping container is on the block which is reasonably flat, fenced only 10 minute drive to Ravenshoe.