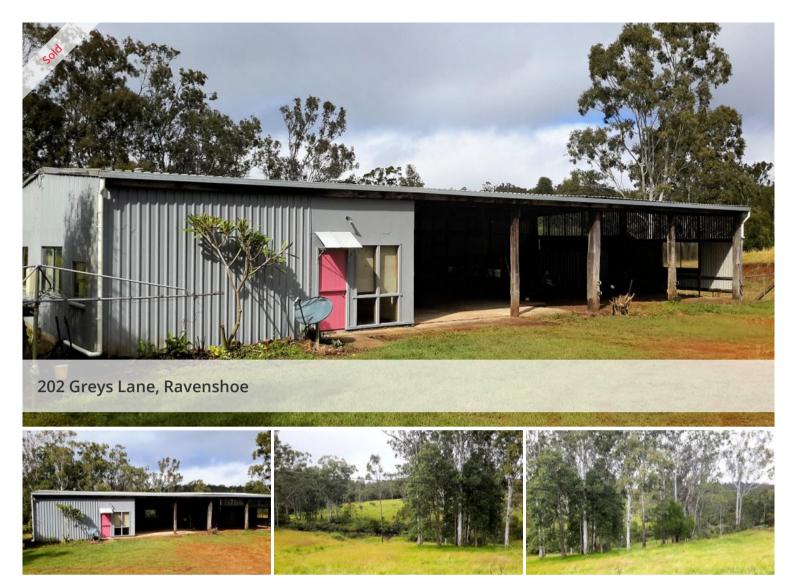

## Is it a shed,,,is it a home maybe SHOME

3 bedroom home on vine creek.With over 100 meters of vine creek, your own swimming hole and over 4 acres. Large shed of solid construction with home built in. Open living areas with bedrooms separated there is plenty of room and in a private setting call Chris 0415906711 Top Of The Tablelands Realty

## 🔚 3 🔊 1 🖨 12 🖸 4.20 ac

| Price         | SOLD for \$280,000 |
|---------------|--------------------|
| Property Type | Residential        |
| Property ID   | 174                |
| Land Area     | 4.20 ac            |