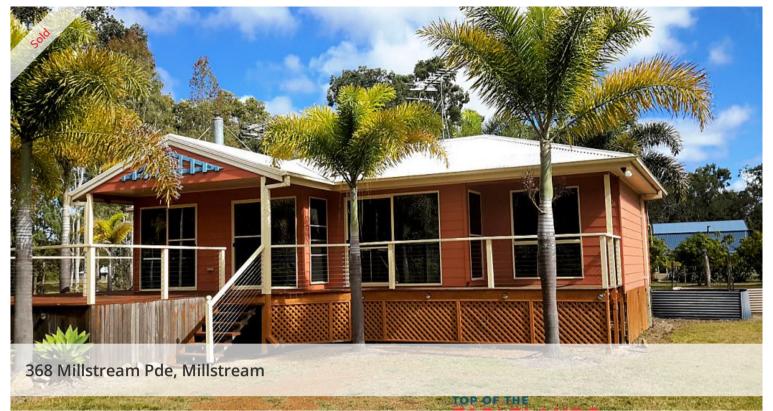

## Middle Millstream-not wet not too dry

Just the right location,,,the perfect climate for all your fruit trees and gardens. The 3 bedroom home is set well back on the block giving privacy on the 2.5 acre homestead. Air-conditioned and a solid fuel fire. Open plan living inside with large veranda for your outdoor entertainment , perfect for the first home owner on this fully fenced block.v

## 💾 2 🤊 1 🗐 6 🖸 1.05 ha

Price SOLD
Property Type Residential
Property ID 176
Land Area 1.05 ha