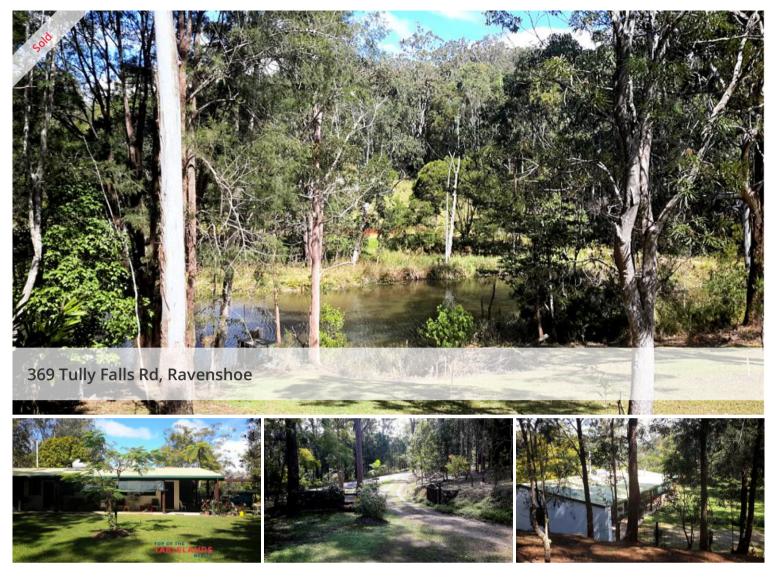

## Wood lands Paradise

Looking for that stunning rural retreat with abundant water and established gardens,,, look no more. With both a woodlands and lovely productive garden the amazing water view is the icing on the cake. The cottage style home has a double garage, solar hot water , solid fuel heater . Most of the rooms have external doors leading onto the back or front veranda and into the gardens. a must see cll Chris 0415906711

## 💾 3 🔊 1 🖨 4 🗔 2.50 ac

| Price         | SOLD for \$325,000 |
|---------------|--------------------|
| Property Type | Residential        |
| Property ID   | 183                |
| Land Area     | 2.50 ac            |