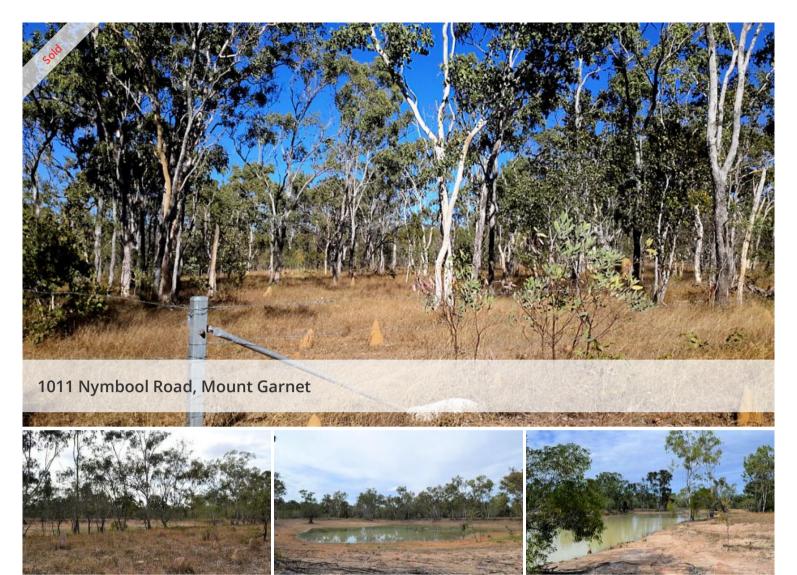

## How Much Land do you want

6,300 Acre's with permanent dams, spring fed water and lot's and lot's of land. Due to the size of this block you can guess there is a mix of native grasses, woodlands, gully's hills and plains