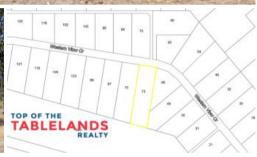

# 73 Western View Cres, Millstream

## 4.2 Acre wooded block in quiet location

Set back from Millstream Parade this lovely wooded block has town water and power ready to go. Create your dream home on this large block call Chris 0415906711

#### 🗖 1.70 ha

Price SOLD for \$101,500
Property Type Residential

Property ID 192
Land Area 1.70 ha