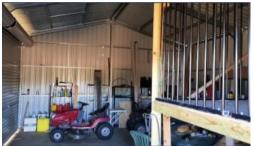

## 2.5 Rural Acres with liveable shed. Lots of extras included!!!

This 1-hectare land parcel is flat and fertile. Perfect to build your dream home and still have room for your own hobby farm.

The 54m2 liveable shed is council approved, 3 bays, and concrete slab floor with a mezzanine level built-in, eco-toilet and rainwater tank and town water, power available at the front of the block.

Fully fenced, this property includes lots of extras!! 2 Ride-on mowers, a Kubota B6200 with bucket, solar panels and inverter, piping and more.

In a quiet location in a very desirable area, just 10 mins to town and a short stroll to Vine Creek, this property needs to be seen to be appreciated.