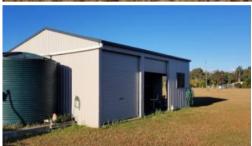

## 2.5 Rural Acres with liveable shed. Lots of extras included!!!

This 1-hectare land parcel is flat and fertile. Perfect to build your dream home and still have room for your own hobby farm.

The 54m2 liveable shed is council approved, 3 bays, and concrete slab floor with a mezzanine level built-in, eco-toilet and rainwater tank and town water, power available at the front of the block.

Fully fenced, this property includes lots of extras!! 2 Ride-on mowers, a Kubota B6200 with bucket, solar panels and inverter, piping and more.

In a quiet location in a very desirable area, just 10 mins to town and a short stroll to Vine Creek, this property needs to be seen to be appreciated.