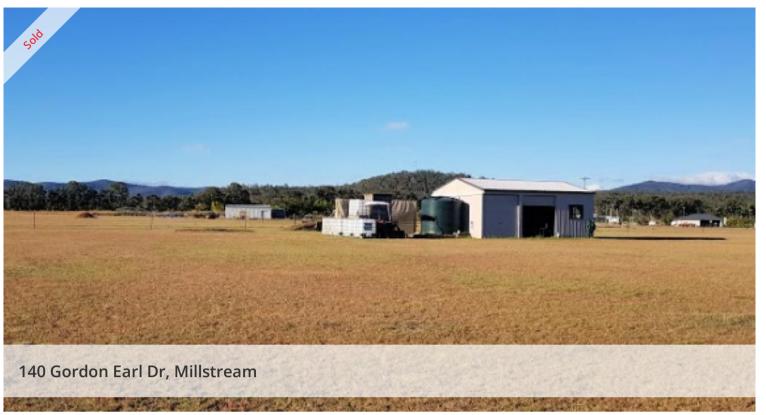

## 2.5 Rural Acres with liveable shed. Lots of extras included!!!

This 1-hectare land parcel is flat and fertile. Perfect to build your dream home and still have room for your own hobby farm.

The 54m2 liveable shed is council approved, 3 bays, and concrete slab floor with a mezzanine level built-in, eco-toilet and rainwater tank and town water, power available at the front of the block.

1 1 10,000 m2

Price SOLD for \$140,000

**Property Type** Residential

Property ID 195

Land Area 10,000 m2 Floor Area 54 m2