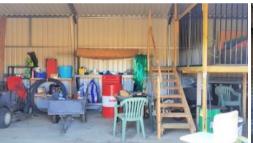

## 2.5 Rural Acres with liveable shed. Lots of extras included!!!

This 1-hectare land parcel is flat and fertile. Perfect to build your dream home and still have room for your own hobby farm.

The 54m2 liveable shed is council approved, 3 bays, and concrete slab floor with a mezzanine level built-in, eco-toilet and rainwater tank and town water, power available at the front of the block.

Fully fenced, this property includes lots of extras!! 2 Ride-on mowers, a Kubota B6200 with bucket, solar panels and inverter, piping and more.

In a quiet location in a very desirable area, just 10 mins to town and a short stroll to Vine Creek, this property needs to be seen to be appreciated.