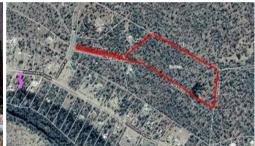

## Over 30 Acre's of bush land

Ready to go ,,, wanting acreage but still need to be close to Ravenshoe here it is.

Fenced flat property Seasonal dam and close to the Millstream why wait call

Chris 0415906711

30.70 ac

Price SOLD for \$220,000
Property Type Residential
Property ID 197

30.70 ac

Agent Details

**Land Area** 

Chris Hearne - 0415 906 711