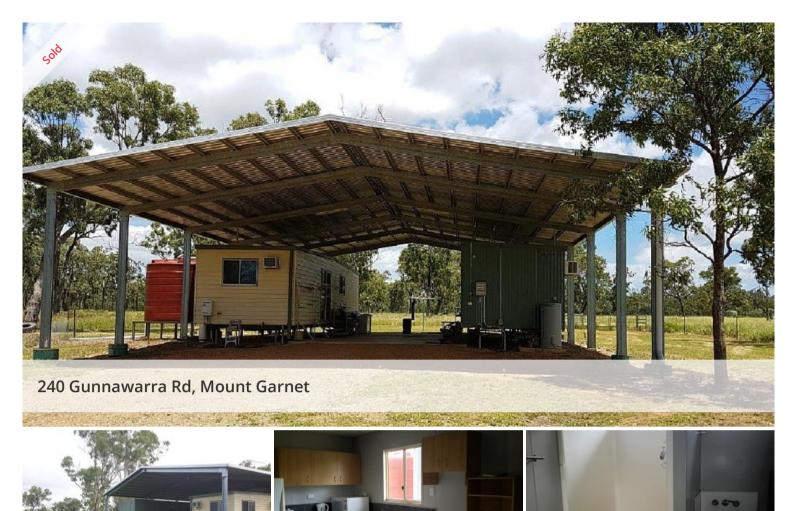

## Ready for a lifestle change

here's a chance.Set up as a workman's camp you can make this property what you want.Two modern donga's in excellent order are covered by a large open shed. Donga 1 is 2 bedroom spacious dwelling, donga 2 has 4 self contained units the shed allows for open lifestyle and to enjoy the lovely setting.The block is fully barb fenced water supplied by bore ,powered ,set well back from the road call Chris 0415906711