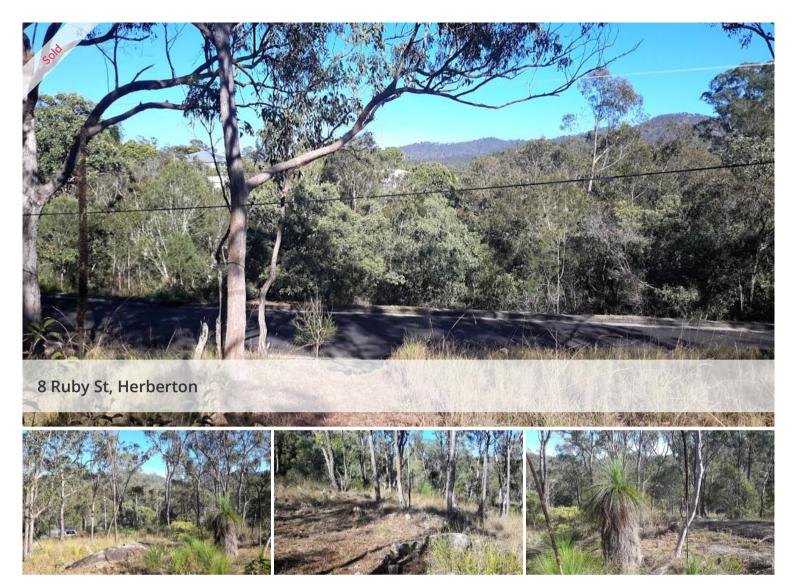

## Four thousand sqaure meter block overlooking Herberton

Looking for land close to town but in a quiet setting ,this one is for you .Tree lined land with native bush and feature rocks.To the south is Florence street which will not be used as a road, and to the north is a reserve,the boundry being a seasonal creek. You will never be built out call Chris 0415906711

□ 4,238 m2

Price SOLD for \$110,000
Property Type Residential

Property ID 220 Land Area 4,238 m2

**Agent Details** 

Chris Hearne - 0415 906 711