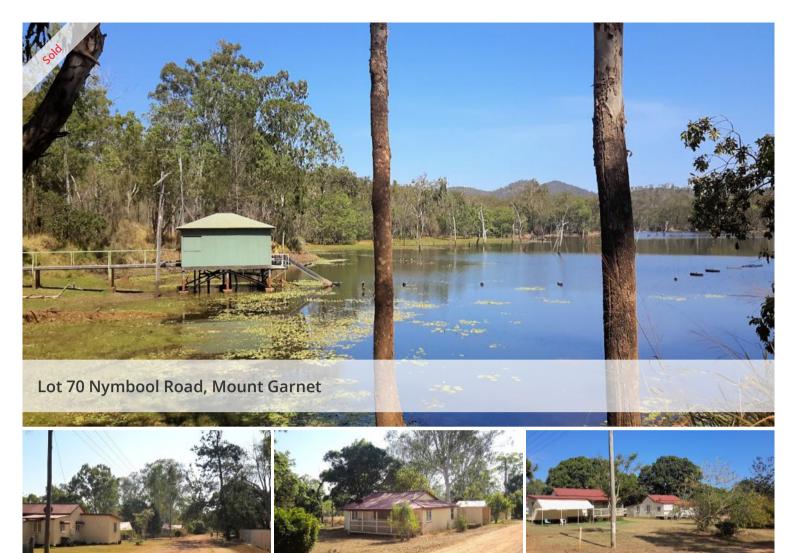

## Excellent Returns .Investors say yes

Now is the time to act.12 dwellings on 23 acres of which only 20% is built on.Ranging from 2 to 4 bed homes located opposite the weir BUT also has it own lake system.All properties are rented with a 16.5% return. Wanting a good return call Chris 0415906711

📇 43 🤌 14 🙀 30 🖸 9.70 ha

Price SOLD for \$550,000

Property Type Residential Property ID 229 Land Area 9.70 ha