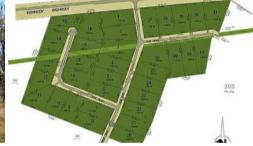

Introducing Ironbark Ridge, Millstream: On offer are 2 and a half acres of classic Australian Bushland. Located just 10 minutes from Ravenshoe, all Blocks have power supplied, will soon be ready to build on and are extremely well-priced.