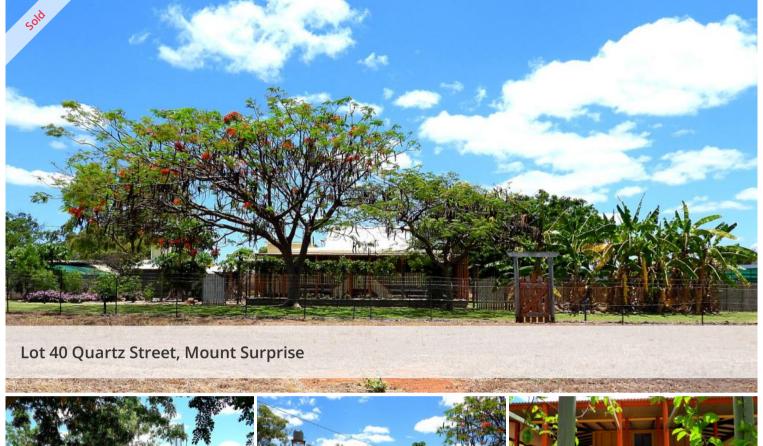

## Something special make it yours. New price

Too much to describe here. Couple of points-\*-stunning timber home, 6kva solar system, filtered water system, large greenhouse, raised garden beds, reticulation, self sufficient garden. Comfortable home with caravan included, want to be near the gem fields call Chris 0415906711

📇 1 🦄 1 🖨 6 🖸 2,442 m2

Price SOLD for \$185,000
Property Type Residential

Property ID 234 Land Area 2,442 m2