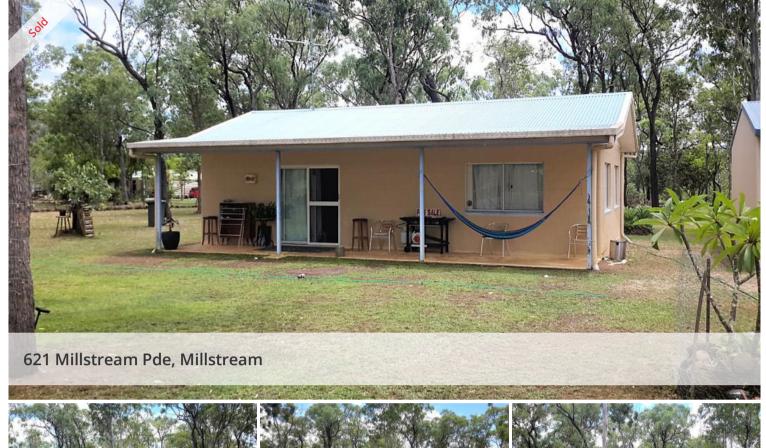

## Millstream Cottage on th gorge

Set back from the road a easy maintenance home and block on the Millstream Gorge with shed. Tools, ride on mower will be included. Home is air conditioned, well worth the look call Chris 0415906711

1.68 ha □ 1.68 ha

Price SOLD for \$300,000
Property Type Residential

Property ID 242 Land Area 1.68 ha