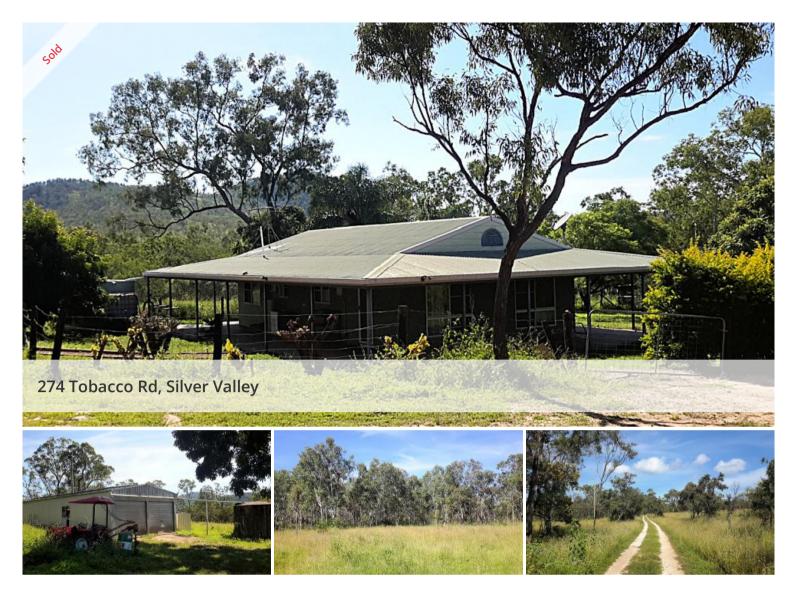

## Land lots of land,,,and Wild River

Set on the banks of Wild River,open plan 3 bed steel framed home with 3 mt verandas all round is a little gem.7 kva solar system, good shed, animal pens and sheds,fully fenced with 4 strand barb.Tractor, mowers, troughs all part of the purchase.Cattle yards and black river crush installed. 24 k from Ravenshoe call Chris 0415906711

📇 3 🦄 1 🖷 11 🖸 32.37 ha

Price SOLD for \$405,000
Property Type Residential
Property ID 249

Property ID 249 Land Area 32.37 ha