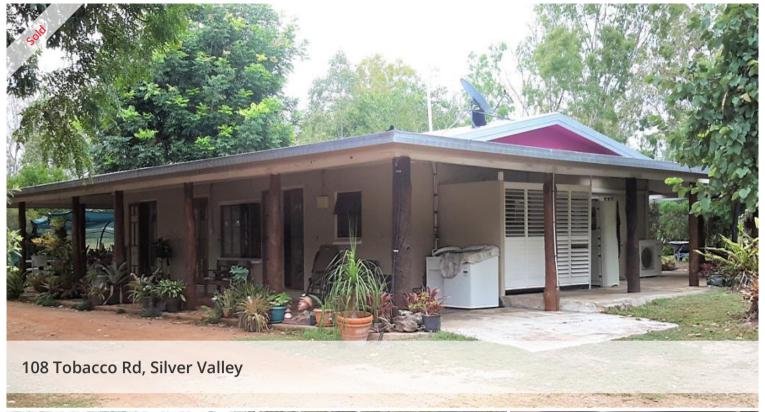

## Not too big ,not too small.

Positioned on Wild River,this lovely property is ready to go. Two bed home with large verandas all round. 20 minute drive to Ravenshoe . Lots here with sheds, multiple aviaries all having water connected, reticulation throughout the stunning gardens, needs to be seen to be appreciated call Chris 0415906711

📇 2 🦄 2 🖸 20.00 ac

Price SOLD for \$410,000
Property Type Residential
Property ID 257
Land Area 20.00 ac