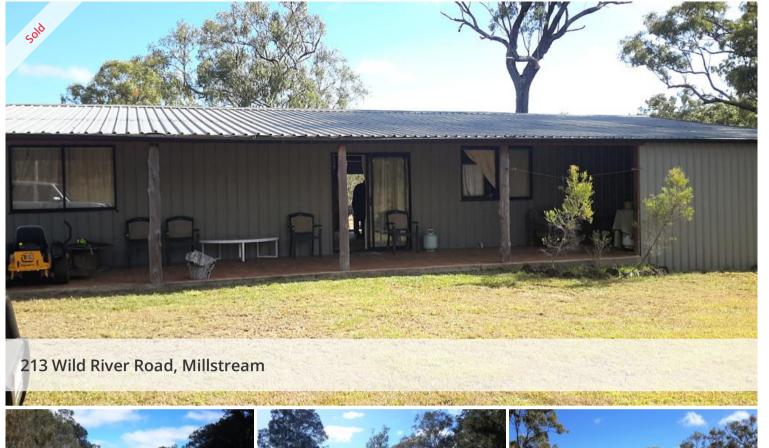

## 450 meters of river frontage on 123Acres

What a location, Wild River, stunning views, large sheds one of which is set up as a weekender. Only 20 minutes to Ravenshoe. There is a quarry, dams and running water on the property, needs some fencing phone Chris today 0415906711