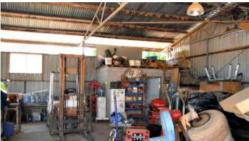

#### Huge Shed Workshop

Known as Mount Garnet Transport the 10  $^{\star}$  12 meter shed is fully lockable . Powered with flood lights internally and externally, with a large parking area. There is also a 6 $^{\star}$ 6 meter shed . Lockable tool shed and fully fenced. Centrally located this large workshop invites new owners. Kitchen-et, bathroom mezzanine storage. Good sized block fully fenced with high tin fence. call Chris 0415906711