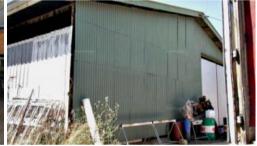

#### Huge Shed Workshop

Known as Mount Garnet Transport the 10  $^{\star}$  12 meter shed is fully lockable . Powered with flood lights internally and externally, with a large parking area. There is also a 6 $^{\star}$ 6 meter shed . Lockable tool shed and fully fenced. Centrally located this large workshop invites new owners. Kitchen-et, bathroom mezzanine storage. Good sized block fully fenced with high tin fence. call Chris 0415906711