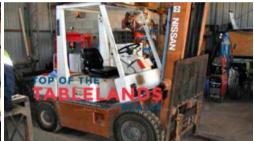

#### Huge Shed Workshop

Known as Mount Garnet Transport the 10  $^{\star}$  12 meter shed is fully lockable . Powered with flood lights internally and externally, with a large parking area. There is also a 6 $^{\star}$ 6 meter shed . Lockable tool shed and fully fenced. Centrally located this large workshop invites new owners. Kitchen-et, bathroom mezzanine storage. Good sized block fully fenced with high tin fence. call Chris 0415906711