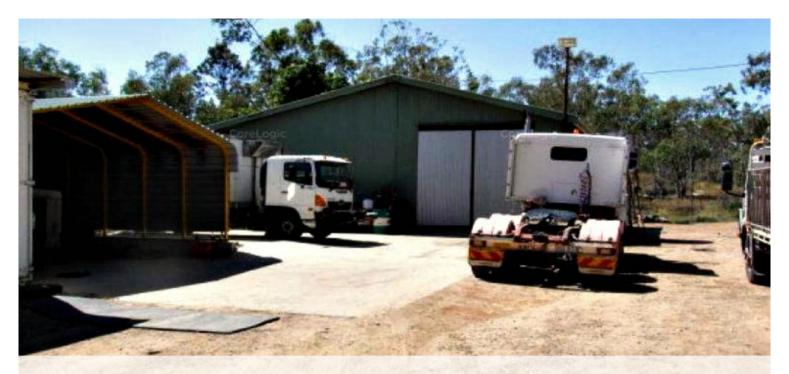

#### Huge Shed Workshop

Known as Mount Garnet Transport the 10  $^{\star}$  12 meter shed is fully lockable . Powered with flood lights internally and externally, with a large parking area. There is also a 6 $^{\star}$ 6 meter shed . Lockable tool shed and fully fenced. Centrally located this large workshop invites new owners. Kitchen-et, bathroom mezzanine storage. Good sized block fully fenced with high tin fence. call Chris 0415906711