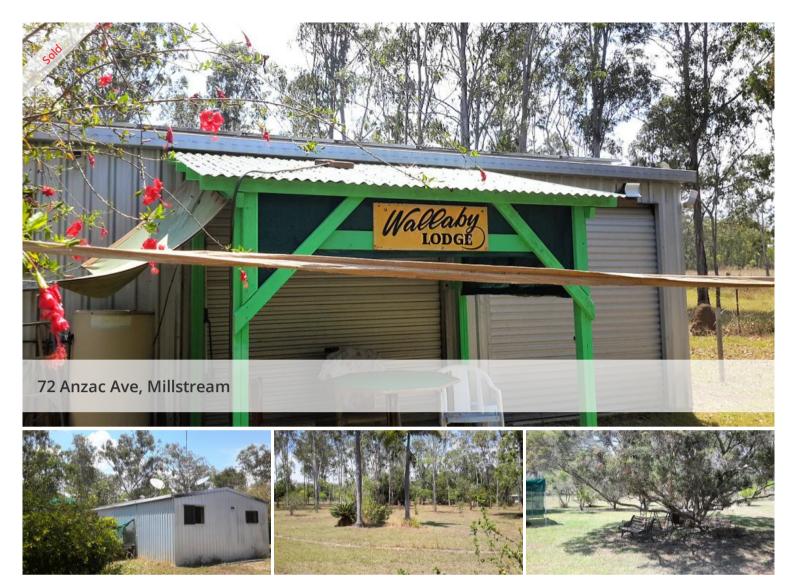

## It is a Shome, on 4 acres.

Located 10 minutes from Ravenshoe set in a mature garden ,this shed house may be small but it has everything to be comfortable , 14 solar panels on the roof important with all the power price increases. call Chris 0415906711

## 💾 1 🔊 1 🖷 4 🖸 1.74 ha

Price SOLD for \$215,000
Property Type Residential

Property ID 278 Land Area 1.74 ha