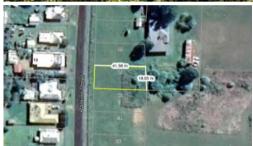

🙀 2 🗖 786 m2

Price 98,000
Property Type Residential
Property ID 281
Land Area 786 m2