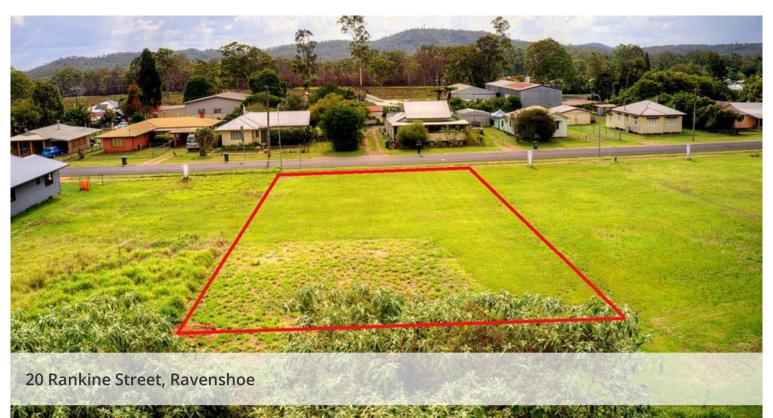

## Lovely flat block close to Ravenshoe amenities

Well positioned , close to schools, Ravenshoe center . Power and water running past the block ready to connect call Chris  $0415906711\,$ 

The above information provided has been furnished to us by the vendor/s. We have not verified whether or not that information is accurate and do not have any belief in one way or the other in its accuracy. We do not accept any responsibility to any person for its accuracy and do no more than pass it on. All interested parties should make and rely upon their own inquiries in order to determine whether or not this information is in fact accurate.

🙀 2 🗖 786 m2

Price 98,000
Property Type Residential
Property ID 281
Land Area 786 m2