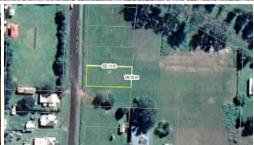

## Flat block close to Ravenshoe center

Close to Ravenshoe center, schools, shops, and walking distance too. Water and power running past the block just needs to be connected, call Chris 0415906711

The above information provided has been furnished to us by the vendor/s. We have not verified whether or not that information is accurate and do not have any belief in one way or the other in its accuracy. We do not accept any responsibility to any person for its accuracy and do no more than pass it on. All interested parties should make and rely upon their own inquiries in order to determine whether or not this information is in fact accurate.

## 🗬 2 🖸 783 m2

Price SOLD for \$48,000
Property Type Residential

Property ID 282 Land Area 783 m2