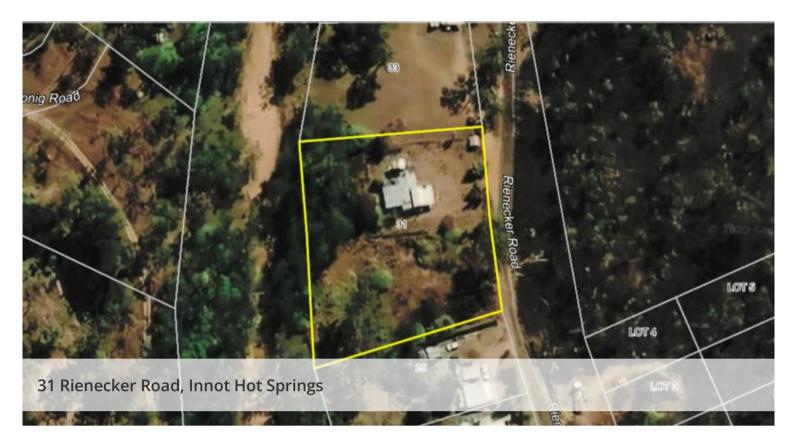

## On Nettle Creek

80 meters of nettle Creek frontage. Small one bedroom dwelling in a stunning location, just a 2 minute walk to Innot Hot Springs spring and pub. call Chris 0415906711

The above information provided has been furnished to us by the vendor/s. We have not verified whether or not that information is accurate and do not have any belief in one way or the other in its accuracy. We do not accept any responsibility to any person for its accuracy and do no more than pass it on. All interested parties should make and rely upon their own inquiries in order to determine whether or not this information is in fact accurate.

Price \$220,000
Property Type Residential
Property ID 290
Land Area 4,586 m2