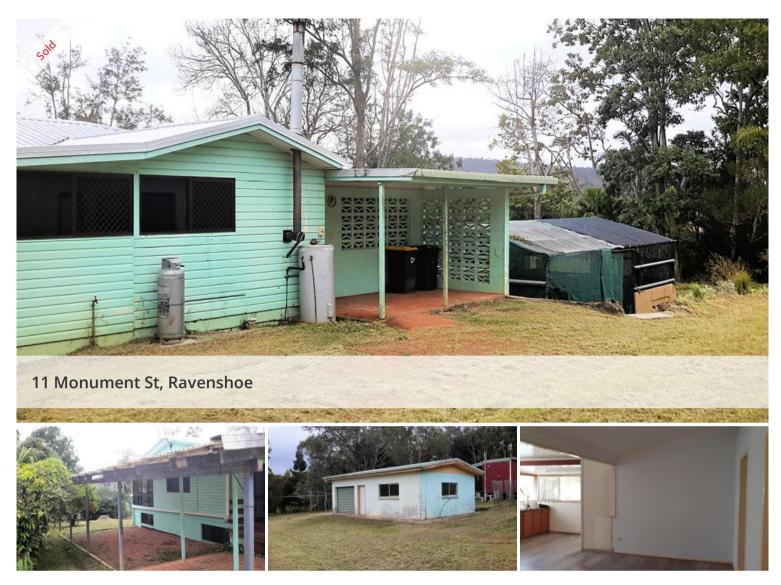

## Double block, double driveways, double storey.

Lots here to see.5 minute walk to the center of town, large corner block with powered sheds, timber floors 2 new bathrooms, bush-land setting .Downstairs are a further 3 rooms and storage area. give Chris a call 0415906711

## 🛏 2 🔊 2 🖪 2 🗔 2,737 m2

| Price         | SOLD for \$290,000 |
|---------------|--------------------|
| Property Type | Residential        |
| Property ID   | 293                |
| Land Area     | 2,737 m2           |