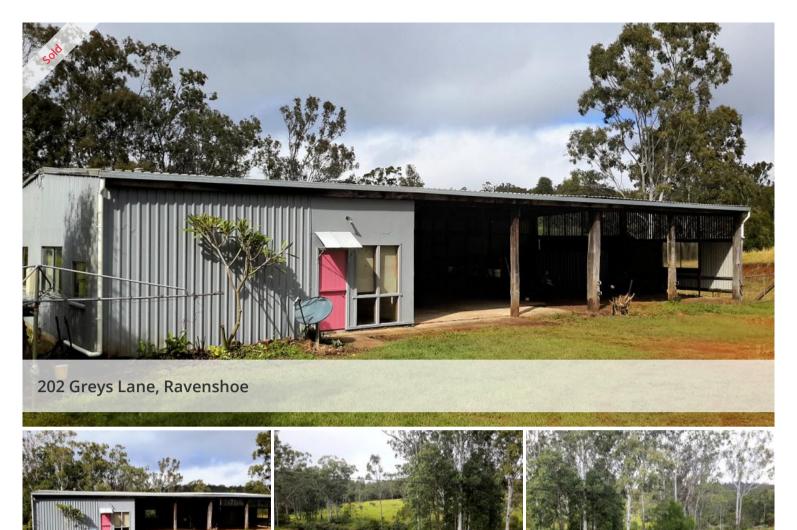

## Is it a shed,,,is it a home maybe SHOME

3 bedroom home on vine creek. With over 100 meters of vine creek, your own swimming hole and over 4 acres. Large shed of solid construction with home built in. Open living areas with bedrooms separated there is plenty of room and in a private setting call Chris 0415906711 Top Of The Tablelands Realty