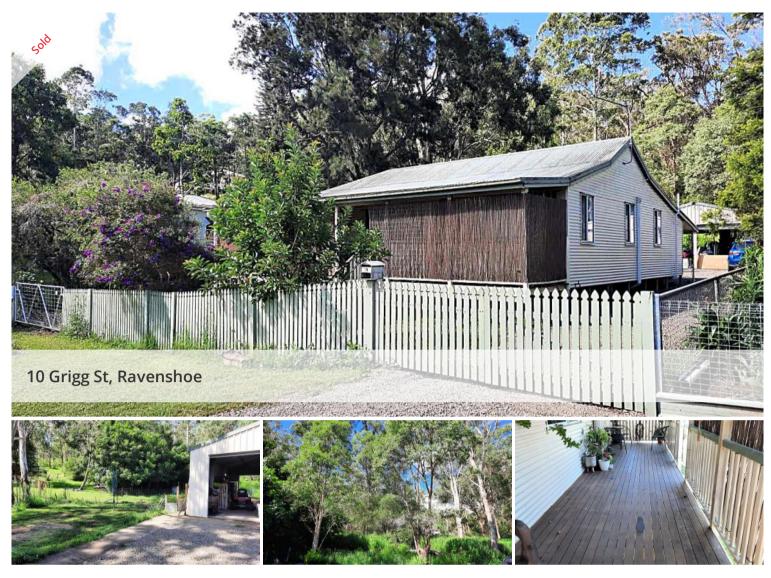

## Quality cottage with large shed in Ravenshoe

Two bed ,two bathroom home with established gardens close to shopping center of Ravenshoe.Large lockable shed on a reasonable flat block,,, call Chris 0415906711

## 🔚 2 🔊 2 🖪 6 🗔 1,012 m2

| Price         | SOLD for \$290,000 |
|---------------|--------------------|
| Property Type | Residential        |
| Property ID   | 319                |
| Land Area     | 1,012 m2           |