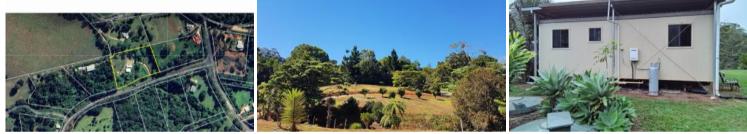

## 1 bedroom donga with shed

Set in a tropical garden with plenty of fruit tree's this compact but very livable home awaits a new owner.Covered by a overhang with outdoor living area, and separate shed. Bellview estate has it's own water supply and only 8 minutes to Ravenshoe, call Chris 0415906711

## 🔚 1 🔊 1 🖨 2 🗔 1.00 ha

| Price         | SOLD for \$260,000 |
|---------------|--------------------|
| Property Type | Residential        |
| Property ID   | 320                |
| Land Area     | 1.00 ha            |