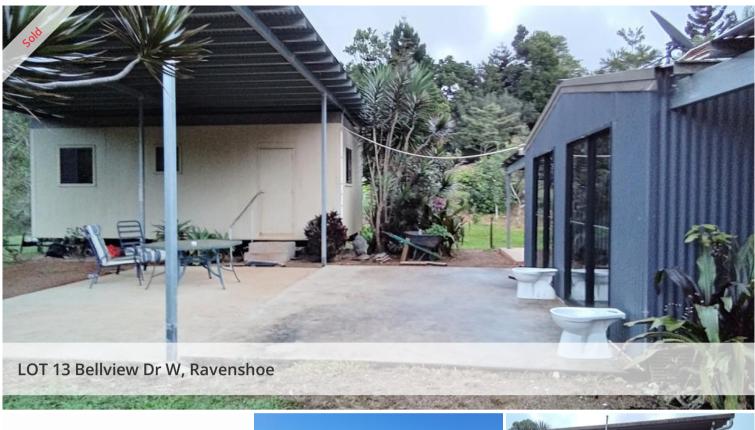

## 1 bedroom donga with shed

Set in a tropical garden with plenty of fruit tree's this compact but very livable home awaits a new owner.Covered by a overhang with outdoor living area, and separate shed. Bellview estate has it's own water supply and only 8 minutes to Ravenshoe, call Chris 0415906711

## 🔚 1 🔊 1 🖨 2 🗔 1.00 ha

| Price         | SOLD for \$260,000 |
|---------------|--------------------|
| Property Type | Residential        |
| Property ID   | 320                |
| Land Area     | 1.00 ha            |