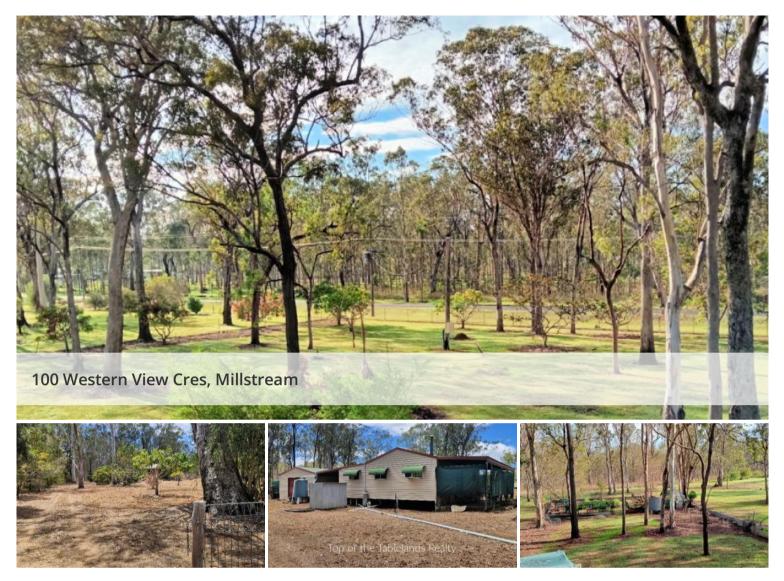

## A Quaint Little Block with Gardenbeds

A quaint Homefab steel construction made for the conditions of the Millstream, garden beds ready to go connected to town water and electricity on a large block ready to move into and begin life in a rural setting. Bedrooms are large and spacious with easy cleaning in mind. Air conditioning in the Large lounge room with lino carpet and a large kitchen to create from the garden bounty! Your choice which patio to sit and enjoy the natural surrounds.

## 💾 2 🔊 1 🖨 5 🗔 1.10 ha

| Price         | Offers over \$390,000 |
|---------------|-----------------------|
| Property Type | Residential           |
| Property ID   | 346                   |
| Land Area     | 1.10 ha               |