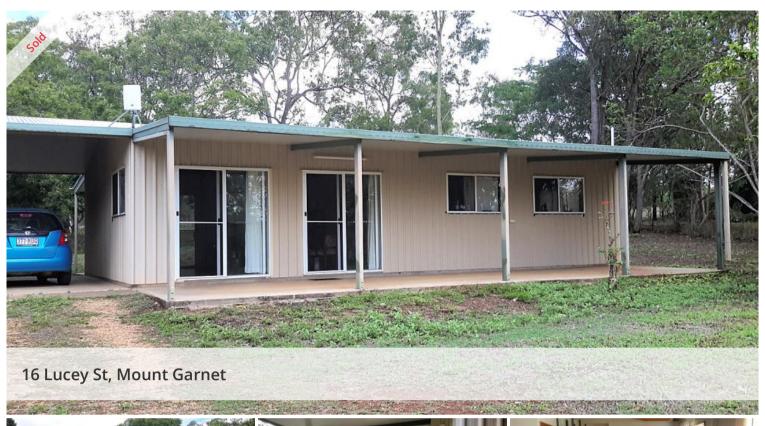

## Large block, easy maintenance home

Set on a quiet block in a dead end street, this little gem will appeal to first home owners or retirees .Established fruit tree's , bore,fully fenced and large shed.Front and back verandas , all well set back from lucey Street, call the team 07 40976630

📇 2 🦄 1 🗐 2 🖸 3,700 m2

Price SOLD for \$210,000

Property Type Residential Property ID 349 Land Area 3,700 m2