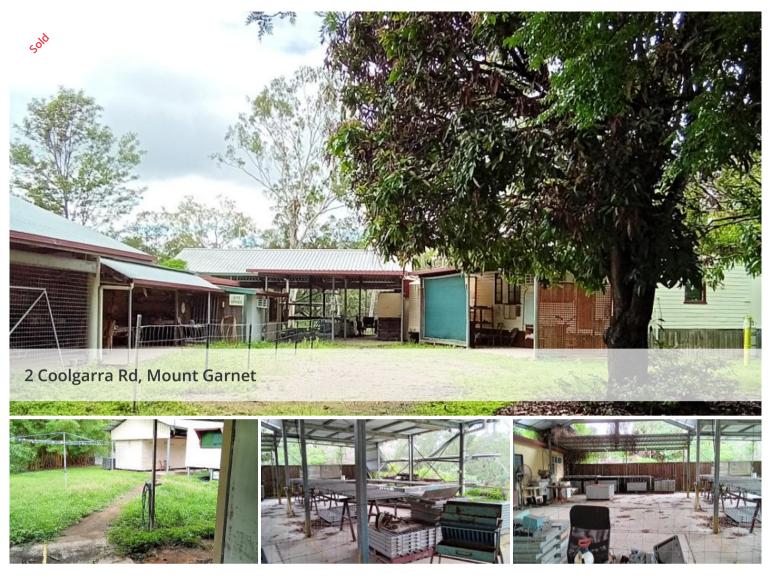

House, 5 bed de mountable and lots of sheds.

This one offers a bit of everything. 2 bed house , 5 bed de mountable, separate offices and large sheds.Fully fenced with high tin fence,located in a quiet area with creek frontage.2 minute drive to the hart of Mount Garnet,,, call the team 07 40976630

## 🔚 7 🔊 2 🖪 8 🖸 1,578 m2

| Price         | SOLD for \$200,000 |
|---------------|--------------------|
| Property Type | Residential        |
| Property ID   | 353                |
| Land Area     | 1,578 m2           |