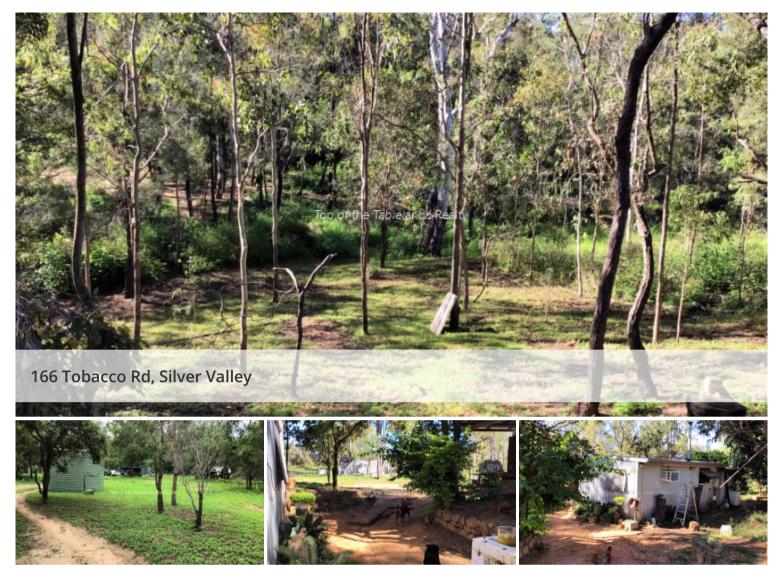

## Rustic Bush settings on the Wild River

Private dwelling so close to the Wild River that mother nature is whispering all the time. At this property, self sufficient is what makes it unique. Property has dwellings that are air conditioned, gas appliances in the kitchen and bathroom and underground power supply. A large shed currently with a 28 Foot caravan. Vendors committed else where. To book an appointment call the team on 07 40 976 630