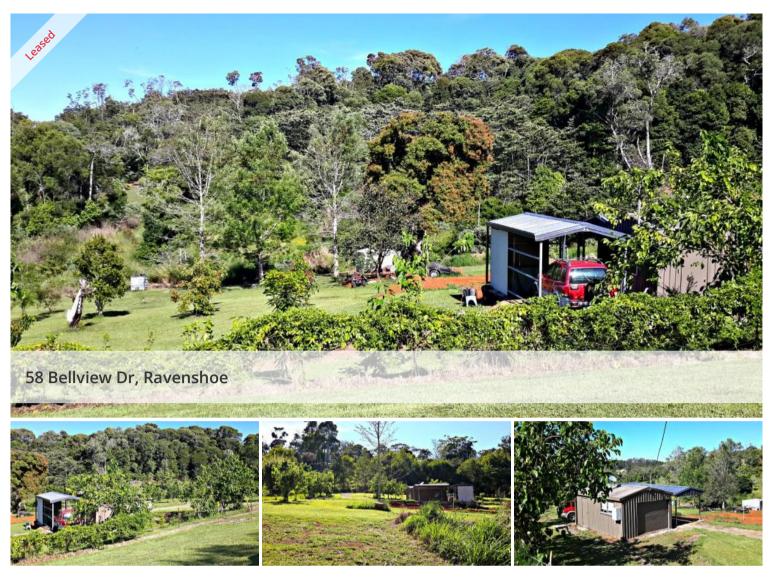

## Beautiful Bellview Rural Retreat.

Set in a rural location with the mountains as a back drop , this small shed house awaits you. Only 10 minutes to Ravenshoe . For the traveler this is a perfect stop , the shed has the amenities needed set in a stunning location , with fruit trees galore and a creek. call Mandy 07 40976630