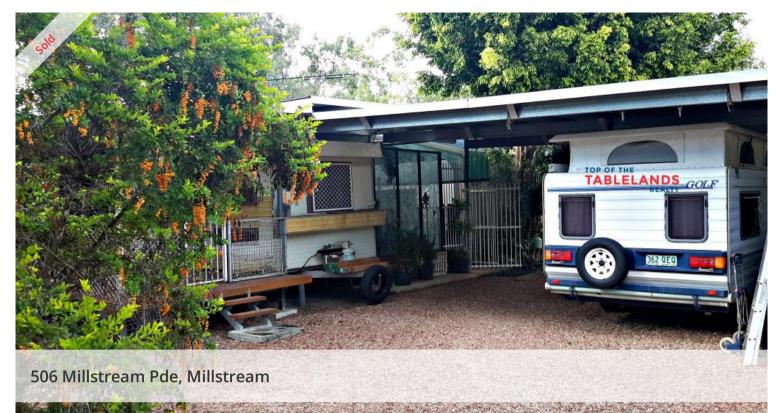

## Open plan Indoor outdoor Living MASSIVE REDUCTION !!!!!!

A refreshing change from the usual home . 24 \* 12 meter shed contains a workshop / shed at one end approximately 1/3 of the building. The rest is open living home with kitchen, bathroom and entertainment area. Next door is a large caravan surrounded by patio areas with its own kitchen and bathroom. There are several outdoor living areas and lovely gardens, well established orchard all in a private setting. The garden has taps placed throughout the property, and a filtration system connected to the water mains. Air conditioned and well maintaned. This needs to be seen to be apprciated call Chris 07 40976630