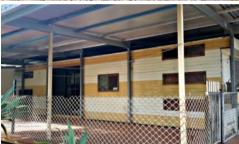

## Open plan Indoor outdoor Living MASSIVE REDUCTION !!!!!!

A refreshing change from the usual home . 24 \* 12 meter shed contains a workshop / shed at one end approximately 1/3 of the building. The rest is open living home with kitchen, bathroom and entertainment area. Next door is a large caravan surrounded by patio areas with its own kitchen and bathroom. There are several outdoor living areas and lovely gardens, well established orchard all in a private setting. The garden has taps placed throughout the property, and a filtration system connected to the water mains. Air conditioned and well maintaned. This needs to be seen to be apprciated call Chris 07 40976630